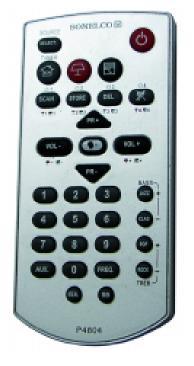

## **GENERAL FEATURES**

- SELECT AUX/TUN To select between audio sources (the internal tuner and the external music channel, if available)
- ON-OFF Switches the receiver operation on and off.
- SCN Scenarios
- SCAN Used to make the tuner search for the next radio station
- STORE Used for the manual memorising of the radio station that is being listened to in one of the 9 direct access.
- DEL deletes the current memory.
- PR+ Change to the following memory
- VOL To decrease the audio volume.
- Announcements
- VOL+ To increase the audio volume.
- PR- Change to the previous memory
- KEYS Allow direct access to the tuner memories.
- JAZZ/BASS+ Jazz equalization / To increase the bass level.
- CLAS/BASS- Classic equalization / To decrease the bass level.
- POP/TREB+ Pop equalization / To increase the treble level.
- ROCK/TREB- Rock equalization / To decrease the treble level.
- AUX To select aux audio source (jack 3.5 in volume control if available)
- FREQ Direct frequency introduction in Khz (875-1080)
- IDEAL Return to the pre-defined default values for Volume, Bass and Treble.
- SUPERBASS Connection or disconnection of the SUPERBASS, bass reinforcement