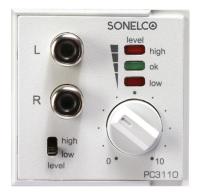

# PC3110

**Background Music - Centralisation** 

Module to regulate the input level from an external sound source, with RCA type front audio inputs, or rear with screws strips.

### **GENERAL FEATURES**

- RCA type front audio inputs: L left, R right (L and R).
- Front selector switch to select the input level of the audio signal: (High and Low).
- Front potentiometer to regulate audio output level with indication of audio output level regulation by means of 3 LED diodes.
- Rear Mono/Stereo selector switch Connection to line with screwed connection strips.
- Internal protection against connection with polarity inversion.
- Audio outputs protected against short-circuits.