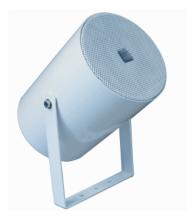

PA15F

Public Address - Loudspeakers

Aluminium sound projector, 15 W (100 V)

## **GENERAL FEATURES**

- Extruded cylindrical white painted aluminium.
- Wide band speaker.
- Impregnated low insertion loss multi-taps transformer.
- Unidirectional speaker.
- Ideal for music, speech and Emergency messages.
- Suitable either for Indoor or Outdoor use.
- Ceramic fireproof connector

## **TECHNICAL CHARACTERISTICS**

| Power:                |
|-----------------------|
| Impedance:            |
| Maximum Power:        |
| Transformer Tappings: |
| Frequency Response:   |
| Sound Pressure:       |
| Dimensions:           |
| Colours:              |

15/30 W (nom/max) 0,6/1,25/2,5/5 KOhms 30 W 15/8/4/2 W (100 V) 90 - 18000 Hz 92 (104) dB, 1m 1W (15W) Ø 140 x 200 mm White

## INSTALLATION

• U shape mounting bracket.

PA15F