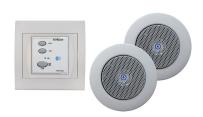

## **PK2293**

Easy Series - Kits

Stereo sound system including:

- PCP1293 controller
- KCP9300 front plate
- Two 2" speakers model P7112

## **TECHNICAL CHARACTERISTICS**

Colours:

Controller & front plate: PK2293-01 (White), PK2293-02 (Anthracite grey), PK2293-12 (Silver) Loudspeakers are white in all kits

## **INSTALLATION**

Loudspeakers installed in false ceiling. Controller in wall, in universal box