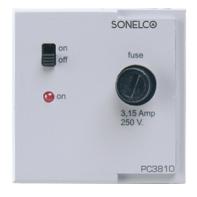

## **PC3810**

Background Music - Amplifiers

Module to telecontrol the electricity supply to an external sound source. It is activated when a control on the audio system is switched on or locally with the on/off front switch.

## **GENERAL FEATURES**

- Compact 45x45 series module.
- Mains input and output by rear strip (7.5mm pitch).
- Internal high current relay for mains voltage selection.
- Relay activation by voltage telecontrol signal (lines 4 and 5)
- Front switch for local/remote activation (on/off)
- Connection to line by means of strips with screw connection.
- Protection fuse 3.15 A with officially approved screw plug fuseholder.