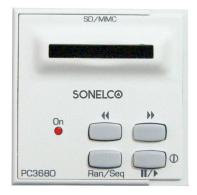

## **GENERAL FEATURES**

- +15V Supply.
- Compatible with SD and MMC cards.
- Supports MP3 formats (SD Specifications 1.0 / ISO11172-3 / ISO13818-3 Layer III).
- Supports sample frequencies 16/22.05/24/32/44 KHz.
- Status indicator Led.
- Off Switched off.
- On Sequential Play Mode).
- Flashing Random Play Mode.Front keypad.
- >> Next.
- II/> Push down briefl y Pause-Play.
- Keep pushed down On/Off.
- RAN/SEQ Random-sequential play.
- Terminal input "0" to activate.
- >> Next.