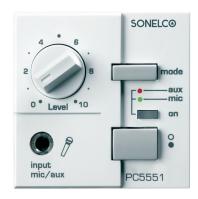

## PC5551

Background Music - Controls and Modules (45x45mm)

With the Pre-amplifi er for microphone Mod. PC5551, any type of monophonic microphone or an auxiliary stereo sound unit (on line level) can be connected to a sound system carried out with the Prestige Series. The microphone can be connected both asymmetrically (traditional) or symmetrically (balanced).

The pre-amplifi er also carries out the automatic switch over between the existing distributed sound system (if appropriate) and the local sound unit (micro or auxiliary).

The pre-amplifi er output is amplifi ed so it can be connected directly to a set of loudspeakers or baffl es.