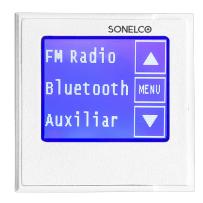

## **PCP1276**

Background Music - Controls and Modules (45x45mm)

Volume controller with touch screen and 3 sound sources: Aux stereo channel, stereo FM tuner and BLUETOOTH receiver.

## **GENERAL FEATURES**

Touch screen

Volume control

Sound sources: Aux stereo channel, stereo FM tuner and BLUETOOTH receiver.

It allows memorizing up to 30 radio stations.

Treble & Bass control

Superbass

4 equalizaton modes