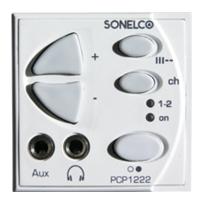

## **PCP1222**

Background Music - Controls and Modules (45x45mm)

3+3 W stereophonic amplified controller with digital volume adjustment, 2 channels selector.

Loudness, Superbass, Scan, Sleep functions, output for earphones and jack input for external source

## **GENERAL FEATURES**

- Electronic ON/OFF switch.
- Luminous ON indicator LED type.
- Key pressed luminous indication (Vol+, Vol-).
- 3+3W stereophonic amplifier with outlet for standard 4 Ohm speakers.
- Integrated audio processor.
- Microprocessor-controlled progressive Loudness and Superbass.
- SCAN function, (remote change of radio station in a SONELCO tuner).
- Output for stereo earphones, with disconnection of speakers.
- Input for outside audio signal (Aux) for amplification through speakers, with automatic disconnection of line signal.