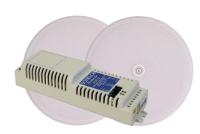

## P8209

Easy Series - Kits

Stereo sound system including

- Amplifier with 2 different sound sources:
  - Bluetooth
  - · FM tuner
- Two 4" speakers P7150 & metal grill P4284