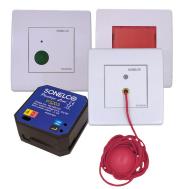

## PH6081

Nurse Call Systems - Toilet Alarm System

A complete acoustic and lighting system for accessible bathrooms and changing room

## **GENERAL FEATURES**

The system is activated when an emergency call is made, using the cord call module. The call is indicated with a red light & an buzzer sound. Cancellation module is used to cancel calls. A central sign module (optional), model PCH6006, allows displaying and listening to calls from up to 6 bathrooms, changing rooms, etc., fitted with the kit PH6081.